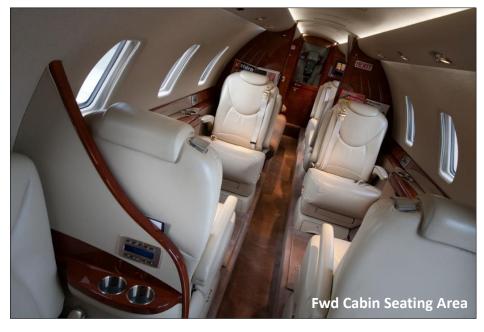

Main cabin seating: forward side-facing seat w/ armrest partition; mid-cabin 4 place club seating with custom tailored passenger seats with nonstandard footrests and 2 stowable non-standard executive tables with metal inlays and leather tabletop inserts; mid-cabin partition with curtain.

RH after non-belted couch with dual cup holders in fwd & aft armrests opposite 2 club seats with footrests and a slimline stowable table with metal inlay on table bullnose with leather table top insert.

Aft LH cabinet with 10.4" monitor, entertainment controls, and general storage drawers.

Cabin technology includes an Aircell Axxess II Satcom and AvVisor Plus (10.4") Cabin Display

The cabin is tastefully appointed and colorcoordinated with Townsend Leather on passenger seats and couch, Cherry gloss Wood Veneer (Carl Booth) on all cabinetry and woodwork; Designtex, Elliptic window reveals and headliner/PSU; Satin Almond Gold hardware finish; Pollack Snakeskin Copperhead side walls, and a Retriever cut pile Kalogridis Carpet.