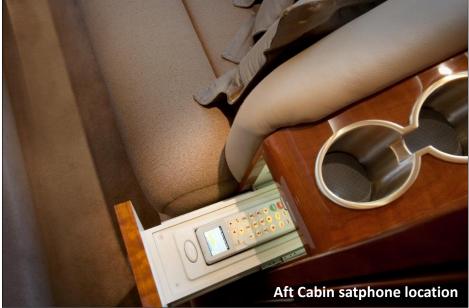

Aft LH cabinet with 10.4" monitor, entertainment controls, and general storage drawers.

Cabin technology includes an Aircell Axxess II Satcom and AvVisor Plus (10.4") Cabin Display

The cabin is tastefully appointed and colorcoordinated with Townsend Leather on passenger seats and couch, Cherry gloss Wood Veneer (Carl Booth) on all cabinetry and woodwork; Designtex, Elliptic window reveals and headliner/PSU; Satin Almond Gold hardware finish; Pollack Snakeskin Copperhead side walls, and a Retriever cut pile Kalogridis Carpet.