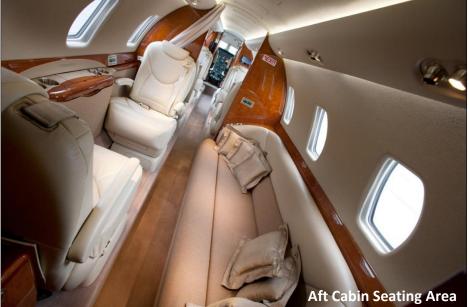

Main cabin seating: forward side-facing seat w/ armrest partition; mid-cabin 4 place club seating with custom tailored passenger seats with nonstandard footrests and 2 stowable non-standard executive tables with metal inlays and leather tabletop inserts; mid-cabin partition with curtain.

RH after non-belted couch with dual cup holders in fwd & aft armrests opposite 2 club seats with footrests and a slimline stowable table with metal inlay on table bullnose with leather table top insert.