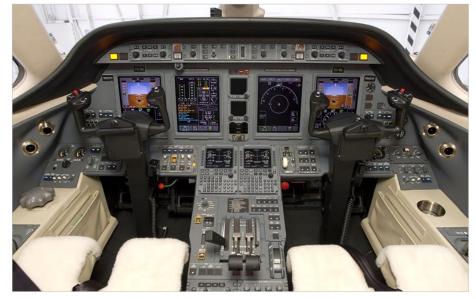

#### **AVIONICS**

#### **Honeywell Primus Epic Avionics Suite**

- Four Modular Avionics Units (MAUs)
- Four 8 x 10-inch Flat Panel LCD Units
- Dual Multi-Function Control Display Units w/ Integrated FMS and GPS Receivers
- Dual Automatic Flight Control Systems w/ Three-Axis Autopilot and Flight Director
- Dual Air Data Modules
- Dual Remote-Mounted Modular Radio Cabinets
- Dual Attitude and Heading Reference Systems (AHRS)
- Dual Angle of Attack Sensors
- Electronic Charts
- High-Frequency (HF) Radio
- Color Weather Radar with Turbulence Detection
- Traffic Collision Avoidance System (TCAS II) w/ chg. 7.1
- Enhanced Ground Proximity Warning System (EGPWS)

## Now begins your private tour of the custom styled interior unique to N888SF.

(...and its no corporate shuttle bus)

Flight Deck with chart cases and sliding doors for Flight Deck closure.

LH Forward galley with an XLS style refreshments center and a RH large XLS style cabinet with Microwave and tray carrier storage.