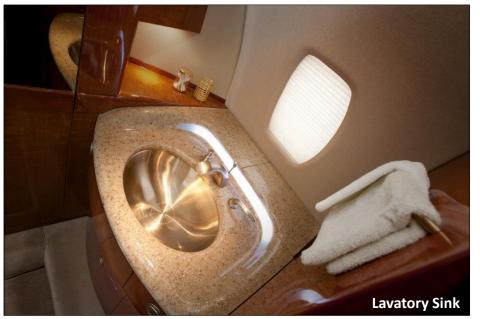

Specifications subject to verification upon inspection. Aircraft subject to prior sale or removal from market. **2007 CITATION SOVEREIGN** 

Aft cabin toilet with sliding doors: LH non-standard vanity opposite a RH flushing toilet, and a non-standard aft bulkhead storage cabinet with LH/RH accent lighting.