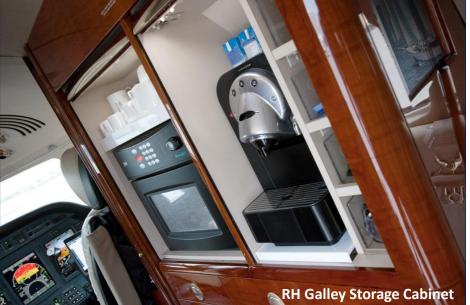

## Now begins your private tour of the custom styled interior unique to N888SF.

(...and its no corporate shuttle bus)

Flight Deck with chart cases and sliding doors for Flight Deck closure.

LH Forward galley with an XLS style refreshments center and a RH large XLS style cabinet with Microwave and tray carrier storage.

The galley work surface is gloss Cessna Giallo Veneziano by Aeroquest.

Specifications subject to verification upon inspection. Aircraft subject to prior sale or removal from market. 2007 CITATION SOVEREIGN