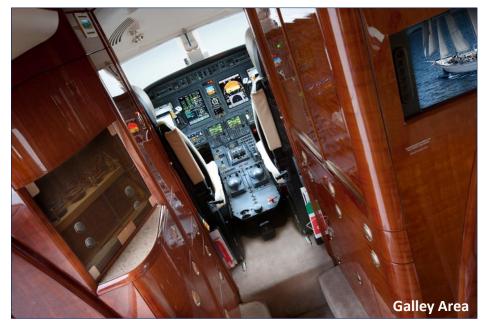

## Now begins your private tour of the custom styled interior unique to N888SF.

(...and its no corporate shuttle bus)

Flight Deck with chart cases and sliding doors for Flight Deck closure.

LH Forward galley with an XLS style refreshments center and a RH large XLS style cabinet with Microwave and tray carrier storage.