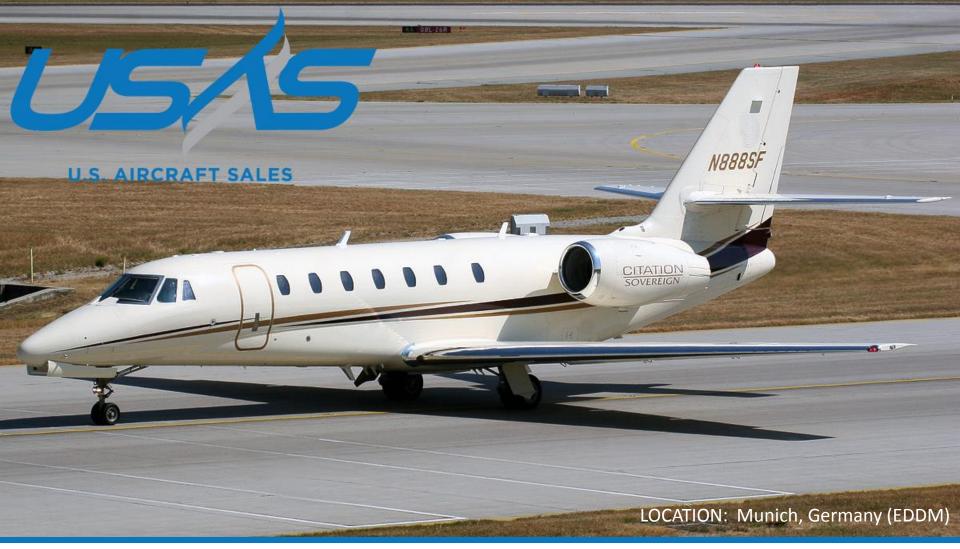

# 2007 CITATION SOVEREIGN

#### AIRFRAME

| Operated strictly as a private Part 91 aircraft |  |  |
|-------------------------------------------------|--|--|
| Sept. 2007                                      |  |  |
| 2,652 Cycles                                    |  |  |
| 3,079 Hours (May 2016)                          |  |  |
| N888SF                                          |  |  |
| 680-0154                                        |  |  |
|                                                 |  |  |

Specifications subject to verification upon inspection. Aircraft subject to prior sale or removal from market. 2007 CITATION SOVEREIGN SERIAL NUMBER 154 - REGISTRATION: N888SF